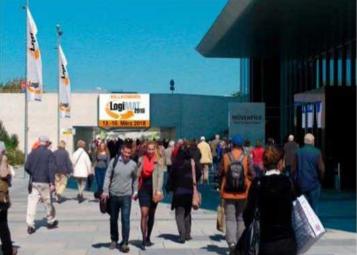

## 2 Mediaboards at Stuttgart Messe – Stuttgart Airport

Brilliant, unmissable, quality digital screens located on the path to and from the fairgrounds and the airport

Address your target audiences with a high-impact video on their way to and from a trade show. Attract their attention and tell them where to find you before they even set foot on the show floor.

North side: direction airport from the fairgrounds Dimensions: 10 m Resolution: 1080 x 576 pixels Transmission Window: 6 a.m. to 10.30 p.m.

South side: direction fairgrounds from the airport Dimensions: 14 m<sup>2</sup> Resolution: 960 x 576 pixels Transmission Window: 6 a.m. to 10.30 p.m.